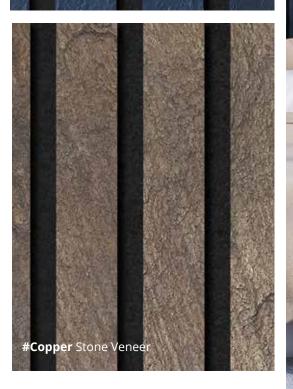

### Sonus Stone Wall Décor Panels

Sonus Acoustic Panels are wall and ceiling decor panels for both residential or commercial settings that bring a modern Scandi aesthetic.

Manufactured in the UK, Sonus acoustic panels offer both fire retardancy and acoustic dampening properties and are available in a choice of contemporary shaded real stone micro-veneers.

Sonus Rigid Core panels are manufactured on a High-Density Firbreboard (HDF) backing for areas where acoustic dampening is not required. These panels though offer greater strength.