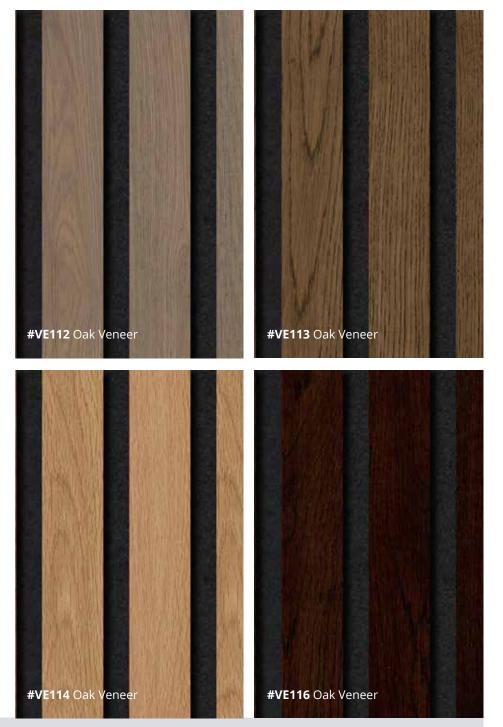

### Sonus Oak Wall Décor Panels

Sonus Acoustic Panels are **real oak** engineered wall and ceiling decor panels for both residential or commercial settings that bring a modern Scandi aesthetic.

Manufactured in the UK, Sonus acoustic panels offer both fire retardancy and acoustic dampening properties and are available in a choice of contemporary shaded real oak veneers.

Manufactured in the UK, Sonus panels offer both fire retardancy and acoustic dampening properties and are available in a choice of contemporary shaded real oak veneers.

Our Sawmill Range offers a greater slat depth of 19mm including a 4mm veneer, which is finished with a true sawmill cross-sawn texture unique to our UK production.