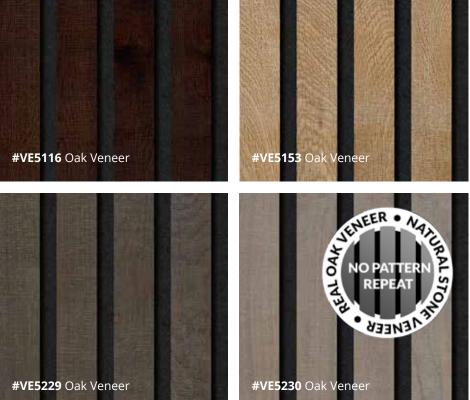

### Sonus Oak Wall Décor Panels

Sonus Acoustic Panels are **real oak** engineered wall and ceiling decor panels for both residential or commercial settings that bring a modern Scandi aesthetic.

Manufactured in the UK, Sonus acoustic panels offer both fire retardancy and acoustic dampening properties and are available in a choice of contemporary shaded real oak veneers.

Sonus Rigid Core panels are manufactured on a High-Density Firbreboard (HDF) backing for areas where acoustic dampening is not required. These panels though offer greater strength.

For full information and available options of our products, please visit www.barhamandsons.com