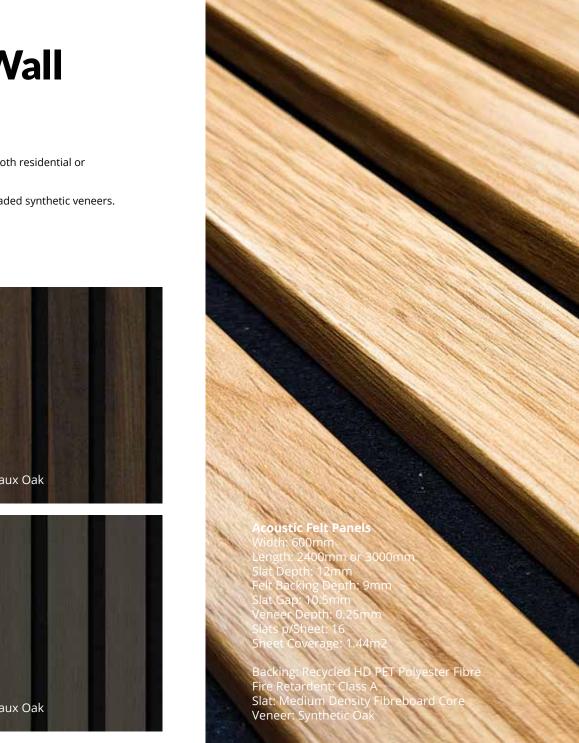

### Sonus Faux Oak Wall Décor Panels

Sonus Faux Oak Panels are wall and ceiling decor panels for both residential or commercial settings that bring a modern Scandi aesthetic.

Faux Oak panels are available in a choice of contemporary shaded synthetic veneers.