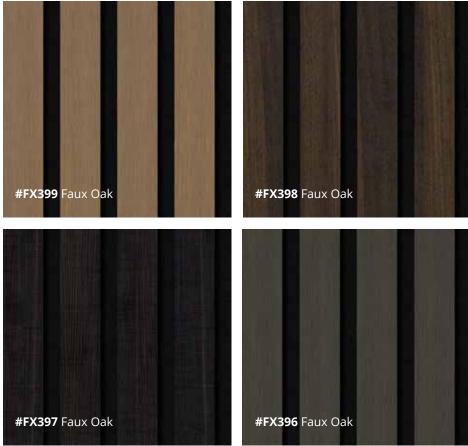

### Sonus Faux Oak Wall Décor Panels

Sonus Faux Oak Panels are wall and ceiling decor panels for both residential or commercial settings that bring a modern Scandi aesthetic.

Faux Oak panels are available in a choice of contemporary shaded synthetic veneers.