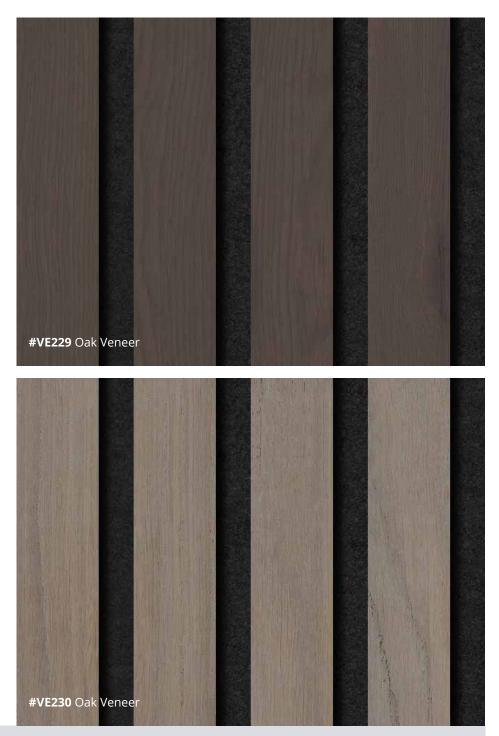

### Sonus Oak Wall Décor Panels

Sonus Acoustic Panels are **real oak** engineered wall and ceiling decor panels for both residential or commercial settings that bring a modern Scandi aesthetic.

Manufactured in the UK, Sonus acoustic panels offer both fire retardancy and acoustic dampening properties and are available in a choice of contemporary shaded real oak veneers.

Manufactured in the UK, Sonus panels offer both fire retardancy and acoustic dampening properties and are available in a choice of contemporary shaded real oak veneers.

Our Sawmill Range offers a greater slat depth of 19mm including a 4mm veneer, which is finished with a true sawmill cross-sawn texture unique to our UK production.