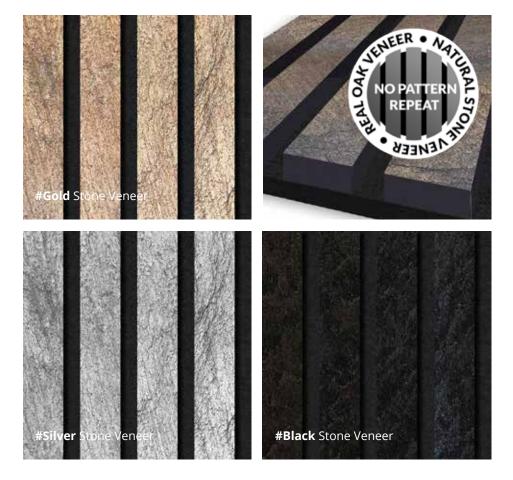

### Sonus Stone Wall Décor Panels

Sonus Acoustic Panels are wall and ceiling decor panels for both residential or commercial settings that bring a modern Scandi aesthetic.

Manufactured in the UK, Sonus acoustic panels offer both fire retardancy and acoustic dampening properties and are available in a choice of contemporary shaded real stone micro-veneers.

Sonus Rigid Core panels are manufactured on a High-Density Firbreboard (HDF) backing for areas where acoustic dampening is not required. These panels though offer greater strength.