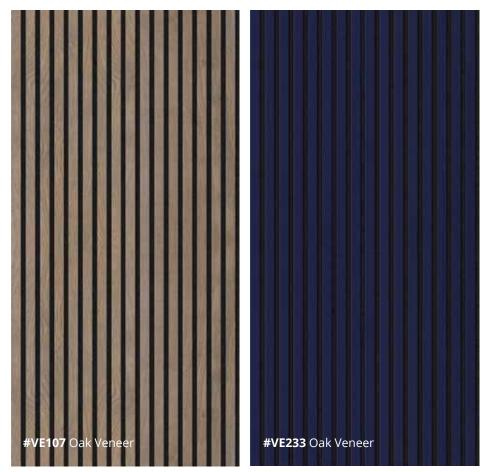

### Sonus Oak Wall Décor Panels

Sonus Acoustic Panels are **real oak** engineered wall and ceiling decor panels for both residential or commercial settings that bring a modern Scandi aesthetic.

Manufactured in the UK, Sonus acoustic panels offer both fire retardancy and acoustic dampening properties and are available in a choice of contemporary shaded real oak veneers.

Manufactured in the UK, Sonus panels offer both fire retardancy and acoustic dampening properties and are available in a choice of contemporary shaded real oak veneers.

Our Sawmill Range offers a greater slat depth of 19mm including a 4mm veneer, which is finished with a true sawmill cross-sawn texture unique to our UK production.