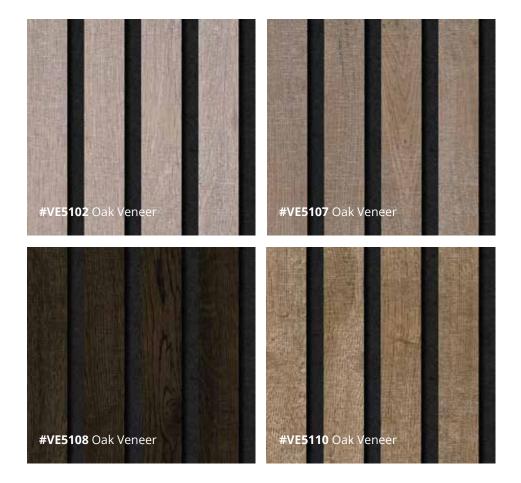

### Sonus Oak Wall Décor Panels

Sonus Acoustic Panels are **real oak** engineered wall and ceiling decor panels for both residential or commercial settings that bring a modern Scandi aesthetic.

Manufactured in the UK, Sonus acoustic panels offer both fire retardancy and acoustic dampening properties and are available in a choice of contemporary shaded real oak veneers.

Sonus Rigid Core panels are manufactured on a High-Density Firbreboard (HDF) backing for areas where acoustic dampening is not required. These panels though offer greater strength.

For full information and available options of our products, please visit www.barhamandsons.com