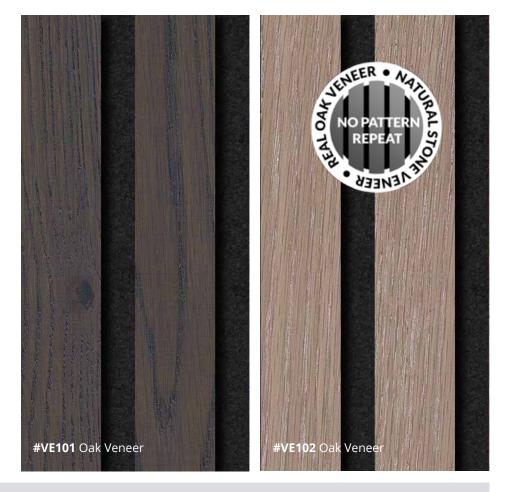

### Sonus Oak Wall Décor Panels

Sonus Acoustic Panels are **real oak** engineered wall and ceiling decor panels for both residential or commercial settings that bring a modern Scandi aesthetic.

Manufactured in the UK, Sonus acoustic panels offer both fire retardancy and acoustic dampening properties and are available in a choice of contemporary shaded real oak veneers.

Manufactured in the UK, Sonus panels offer both fire retardancy and acoustic dampening properties and are available in a choice of contemporary shaded real oak veneers.

Our Sawmill Range offers a greater slat depth of 19mm including a 4mm veneer, which is finished with a true sawmill cross-sawn texture unique to our UK production.