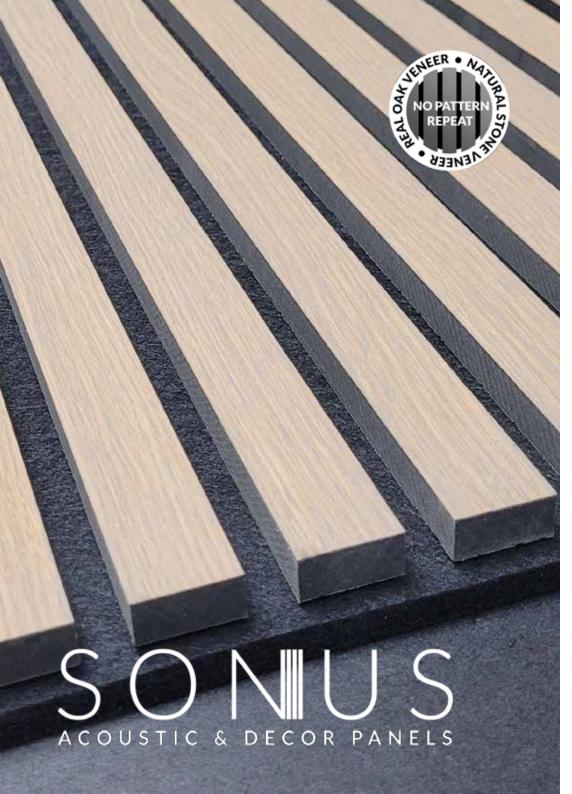

### Sonus Oak Wall Décor Panels

Sonus Acoustic Panels are **real oak** engineered wall and ceiling decor panels for both residential or commercial settings that bring a modern Scandi aesthetic.

Manufactured in the UK, Sonus acoustic panels offer both fire retardancy and acoustic dampening properties and are available in a choice of contemporary shaded real oak veneers.

Sonus Rigid Core panels are manufactured on a High-Density Firbreboard (HDF) backing for areas where acoustic dampening is not required. These panels though offer greater strength.

For full information and available options of our products, please visit www.barhamandsons.com

## SOUSTIC & DECOR PANELS