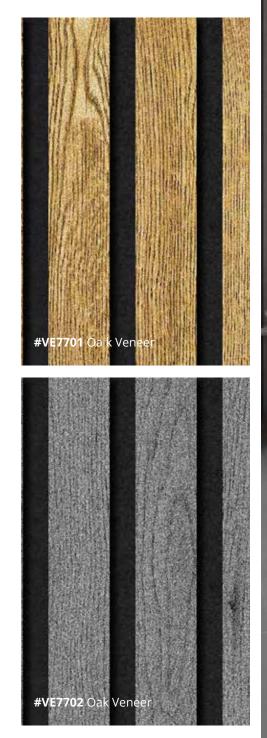

### Sonus Oak Wall Décor Panels

Sonus Acoustic Panels are **real oak** engineered wall and ceiling decor panels for both residential or commercial settings that bring a modern Scandi aesthetic.

Manufactured in the UK, Sonus acoustic panels offer both fire retardancy and acoustic dampening properties and are available in a choice of contemporary shaded real oak veneers.

Manufactured in the UK, Sonus panels offer both fire retardancy and acoustic dampening properties and are available in a choice of contemporary shaded real oak veneers.

Our Sawmill Range offers a greater slat depth of 19mm including a 4mm veneer, which is finished with a true sawmill cross-sawn texture unique to our UK production.