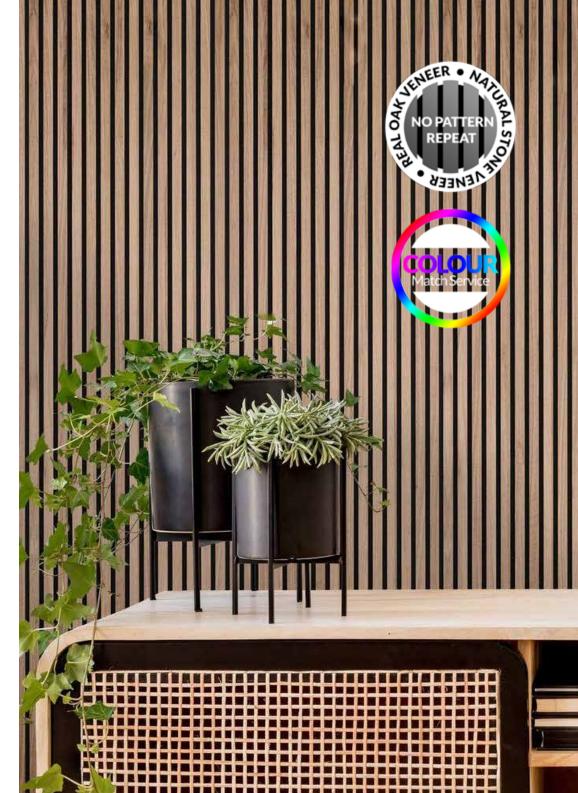

### Sonus Oak Wall Décor Panels

Sonus Acoustic Panels are **real oak** engineered wall and ceiling decor panels for both residential or commercial settings that bring a modern Scandi aesthetic.

Manufactured in the UK, Sonus acoustic panels offer both fire retardancy and acoustic dampening properties and are available in a choice of contemporary shaded real oak veneers.

Sonus Rigid Core panels are manufactured on a High-Density Firbreboard (HDF) backing for areas where acoustic dampening is not required. These panels though offer greater strength.

For full information and available options of our products, please visit www.barhamandsons.com