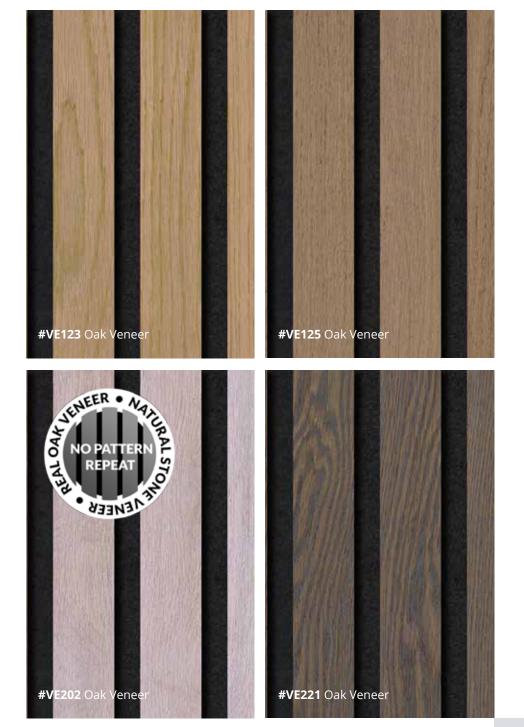

### Sonus Oak Wall Décor Panels

Sonus Acoustic Panels are **real oak** engineered wall and ceiling decor panels for both residential or commercial settings that bring a modern Scandi aesthetic.

Manufactured in the UK, Sonus acoustic panels offer both fire retardancy and acoustic dampening properties and are available in a choice of contemporary shaded real oak veneers.

Manufactured in the UK, Sonus panels offer both fire retardancy and acoustic dampening properties and are available in a choice of contemporary shaded real oak veneers.

Our Sawmill Range offers a greater slat depth of 19mm including a 4mm veneer, which is finished with a true sawmill cross-sawn texture unique to our UK production.