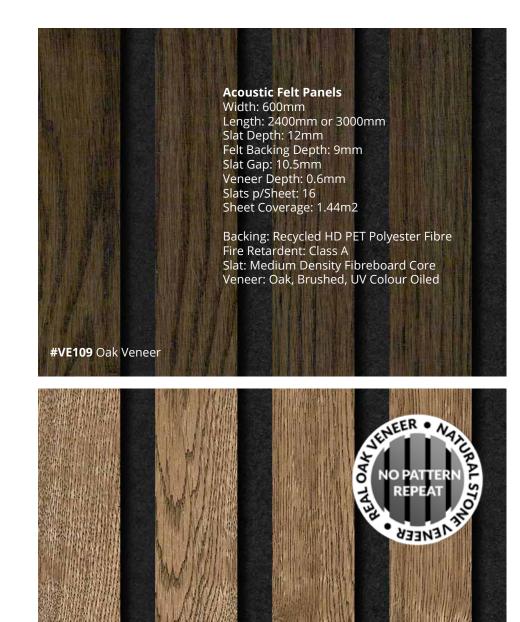

### Sonus Oak Wall Décor Panels

Sonus Acoustic Panels are **real oak** engineered wall and ceiling decor panels for both residential or commercial settings that bring a modern Scandi aesthetic.

Manufactured in the UK, Sonus acoustic panels offer both fire retardancy and acoustic dampening properties and are available in a choice of contemporary shaded real oak veneers.

Manufactured in the UK, Sonus panels offer both fire retardancy and acoustic dampening properties and are available in a choice of contemporary shaded real oak veneers.

Our Sawmill Range offers a greater slat depth of 19mm including a 4mm veneer, which is finished with a true sawmill cross-sawn texture unique to our UK production.

#### Acoustic Felt Panels Width: 600mm Length: 2400mm Slat Depth: 12mm Felt Backing Depth: 9mm Slat Gap: 10.5mm Veneer Depth: 1mm Slats p/Sheet: 16

Slats p/Sheet: 16 Sheet Coverage: 1.44m2 Backing: Recycled HD PET Polyester Fibre Fire Retardent: Class A Slat: Medium Density Fibreboard Core Veneer: Real Stone